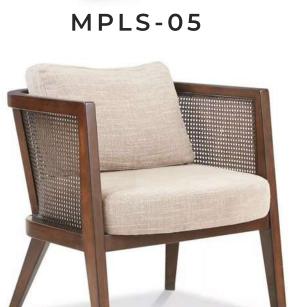

## TEAK WOOD FRAME WITH MELAMINE POLISH WITH WEAVING OF CANE

**MPLS** -01

**MPLS -03** 

**MPLS-02** 

**MPLS-04** 

MPLS-07

MPLS-09

MPLS-06