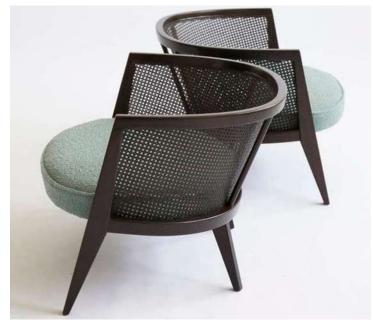

## TEAK WOOD FRAME WITH MELAMINE POLISH WITH WEAVING OF CANE

**MPLS** -01

**MPLS -03** 

**MPLS-02** 

**MPLS-04** 

MPLS-07

MPLS-09

MPLS-06