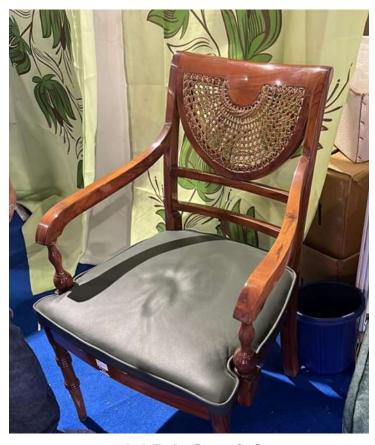

## TEAK WOOD FRAME WITH MELAMINE POLISH WITH WEAVING OF CANE

**MPLS** -01

**MPLS -03** 

**MPLS-02** 

**MPLS-04** 

MPLS-07

MPLS-09

MPLS-06