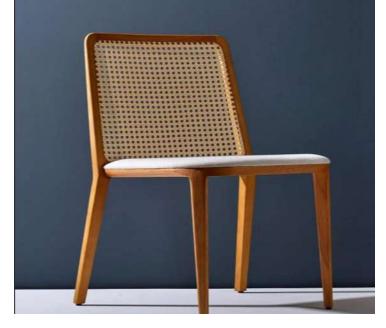

## TEAK WOOD FRAME WITH MELAMINE POLISH WITH WEAVING OF CANE

**MPLS** -01

**MPLS -03** 

**MPLS-02** 

**MPLS-04** 

MPLS-07

MPLS-09

MPLS-06