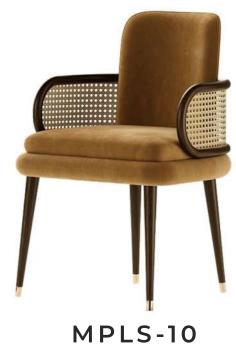

## TEAK WOOD FRAME WITH MELAMINE POLISH WITH WEAVING OF CANE

**MPLS** -01

**MPLS -03** 

**MPLS-02** 

**MPLS-04** 

MPLS-07

MPLS-09

MPLS-06