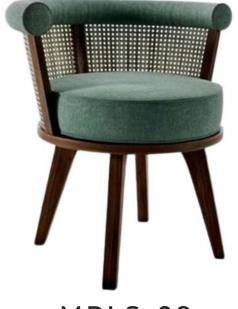

## TEAK WOOD FRAME WITH MELAMINE POLISH WITH WEAVING OF CANE

**MPLS** -01

**MPLS -03** 

**MPLS-02** 

**MPLS-04** 

MPLS-07

MPLS-09

MPLS-06