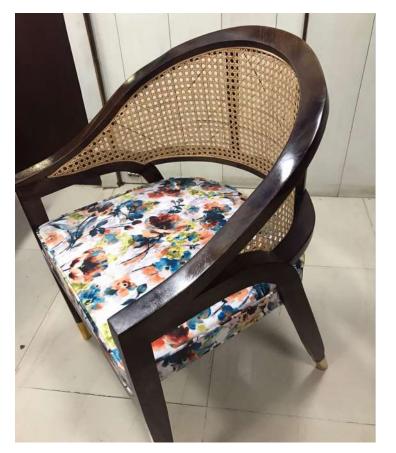

## TEAK WOOD FRAME WITH MELAMINE POLISH WITH WEAVING OF CANE

**MPLS** -01

**MPLS -03** 

**MPLS-02** 

**MPLS-04** 

MPLS-07

MPLS-09

MPLS-06