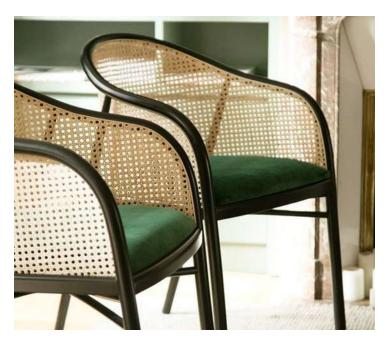

## TEAK WOOD FRAME WITH MELAMINE POLISH WITH WEAVING OF CANE

**MPLS** -01

**MPLS -03** 

**MPLS-02** 

**MPLS-04** 

MPLS-07

MPLS-09

MPLS-06