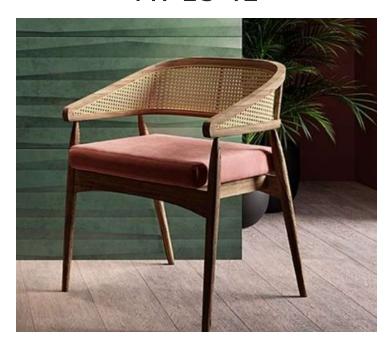

## TEAK WOOD FRAME WITH MELAMINE POLISH WITH WEAVING OF CANE

**MPLS** -01

**MPLS -03** 

**MPLS-02** 

**MPLS-04** 

MPLS-07

MPLS-09

MPLS-06