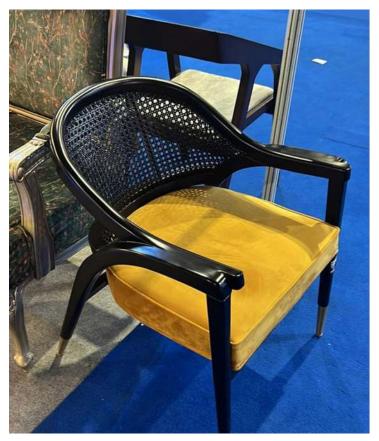

## TEAK WOOD FRAME WITH MELAMINE POLISH WITH WEAVING OF CANE

**MPLS** -01

**MPLS -03** 

**MPLS-02** 

**MPLS-04** 

MPLS-07

MPLS-09

MPLS-06